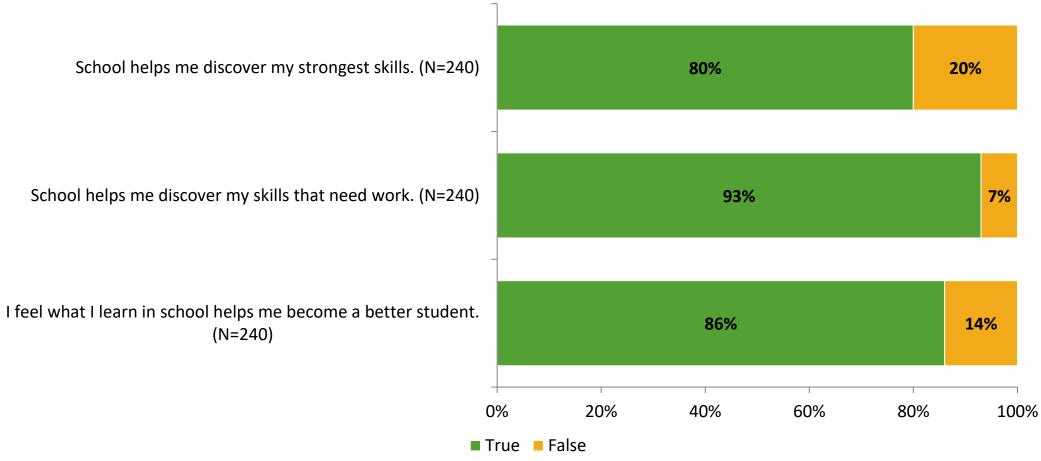

# **Student Engagement Survey for Elementary Students: High Point Elementary School**

Results

School Year 2022-2023



### **Overall Engagement**



# **Overall Engagement (Continued)**





#### **Like School**

Thinking about how you feel/act most of the time, is the following statement true or false?

Generally, I like school. (N=235)



## **Class Experience**





### **Student Experience**



### **Academic Support**





#### Relevance





#### **Involvement**



### **Self-Management**



#### Grit



#### **Acceptance**



# **Relationships with Peers**



# **Relationships with Adults in School**



# Grade

#### **Grade (N=241)**



#### **End of Presentation**



Follow us on Twitter: @k12insight

www.k12insight.com