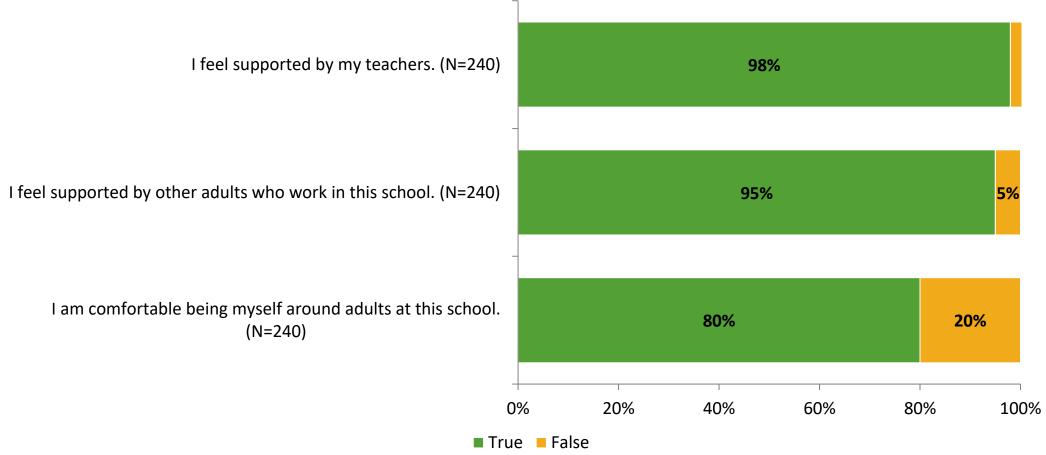

# **Student Engagement Survey for Elementary Students: High Point Elementary School**

Results

School Year 2022-2023



### **Overall Engagement**



# **Overall Engagement (Continued)**





#### **Like School**

Thinking about how you feel/act most of the time, is the following statement true or false?

Generally, I like school. (N=235)



## **Class Experience**





### **Student Experience**



### **Academic Support**





#### Relevance





#### **Involvement**



### **Self-Management**



#### Grit



#### **Acceptance**



# **Relationships with Peers**



# **Relationships with Adults in School**



# Grade

#### **Grade (N=241)**



#### **End of Presentation**



Follow us on Twitter: @k12insight

www.k12insight.com