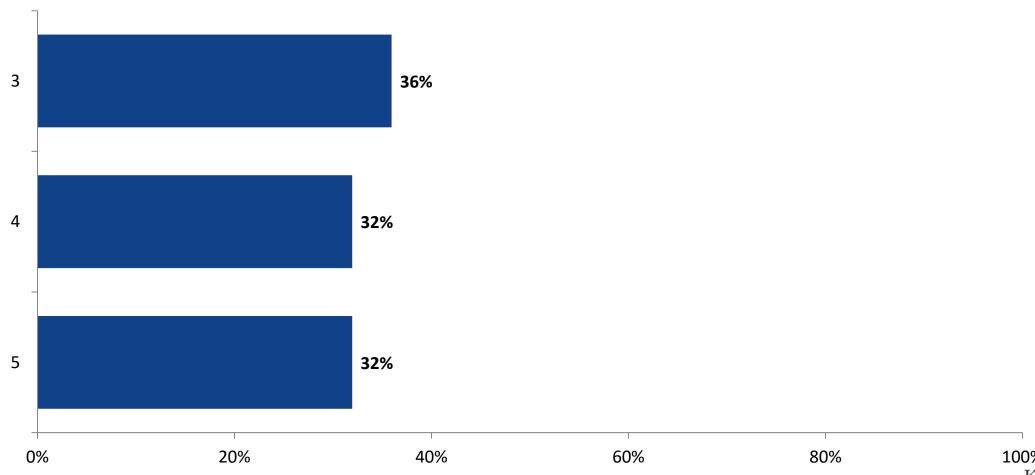

# **Student Engagement Survey for Elementary Students: High Point Elementary School**

Results

School Year 2022-2023



### **Overall Engagement**



# **Overall Engagement (Continued)**





#### **Like School**

Thinking about how you feel/act most of the time, is the following statement true or false?

Generally, I like school. (N=235)



## **Class Experience**





### **Student Experience**



### **Academic Support**





#### Relevance





#### **Involvement**



### **Self-Management**



#### Grit



#### **Acceptance**



# **Relationships with Peers**



# **Relationships with Adults in School**



# Grade

#### **Grade (N=241)**



#### **End of Presentation**



Follow us on Twitter: @k12insight

www.k12insight.com