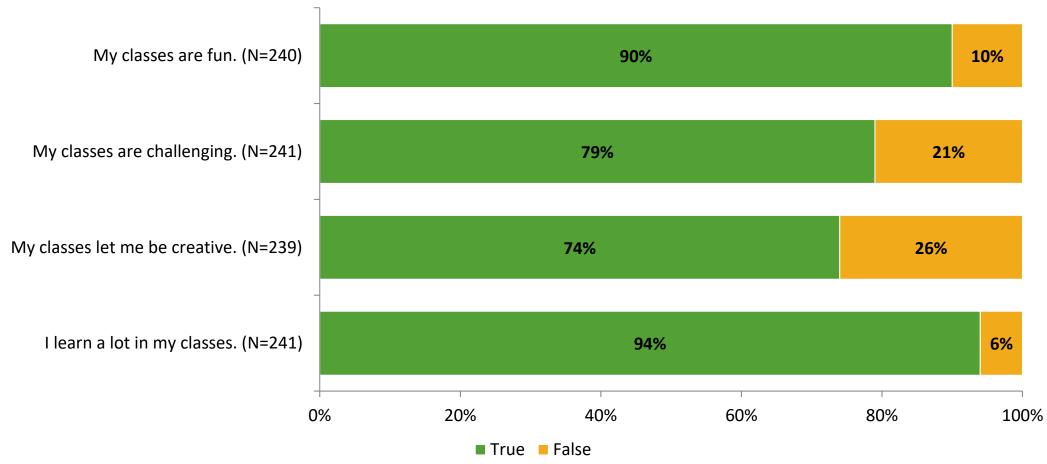

# **Student Engagement Survey for Elementary Students: High Point Elementary School**

Results

School Year 2022-2023



### **Overall Engagement**



# **Overall Engagement (Continued)**





#### **Like School**

Thinking about how you feel/act most of the time, is the following statement true or false?

Generally, I like school. (N=235)



## **Class Experience**





### **Student Experience**



### **Academic Support**





#### Relevance





#### **Involvement**



### **Self-Management**



#### Grit



#### **Acceptance**



# **Relationships with Peers**



# **Relationships with Adults in School**



# Grade

#### **Grade (N=241)**



#### **End of Presentation**



Follow us on Twitter: @k12insight

www.k12insight.com