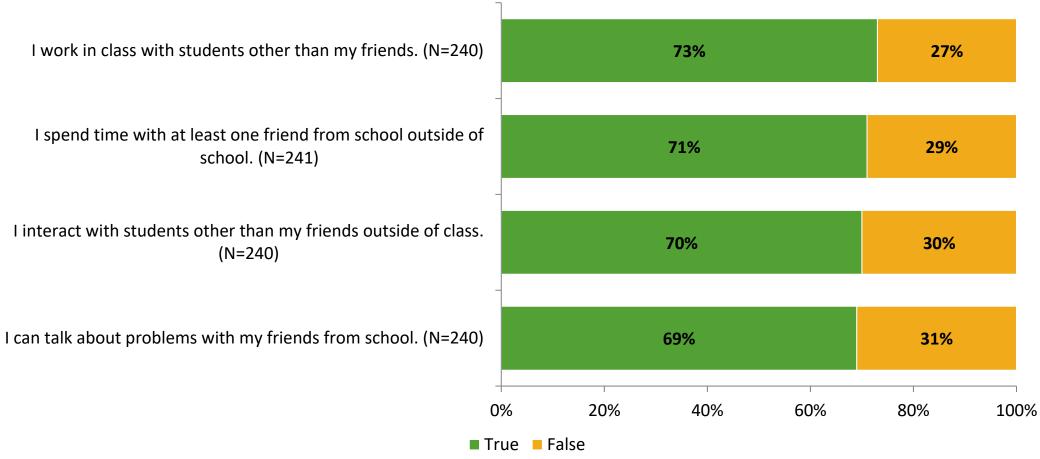

# **Student Engagement Survey for Elementary Students: High Point Elementary School**

Results

School Year 2022-2023



### **Overall Engagement**



# **Overall Engagement (Continued)**





#### **Like School**

Thinking about how you feel/act most of the time, is the following statement true or false?

Generally, I like school. (N=235)



## **Class Experience**





### **Student Experience**



### **Academic Support**





#### Relevance





#### **Involvement**



### **Self-Management**



#### Grit



#### **Acceptance**



# **Relationships with Peers**



# **Relationships with Adults in School**



# Grade

#### **Grade (N=241)**



#### **End of Presentation**



Follow us on Twitter: @k12insight

www.k12insight.com