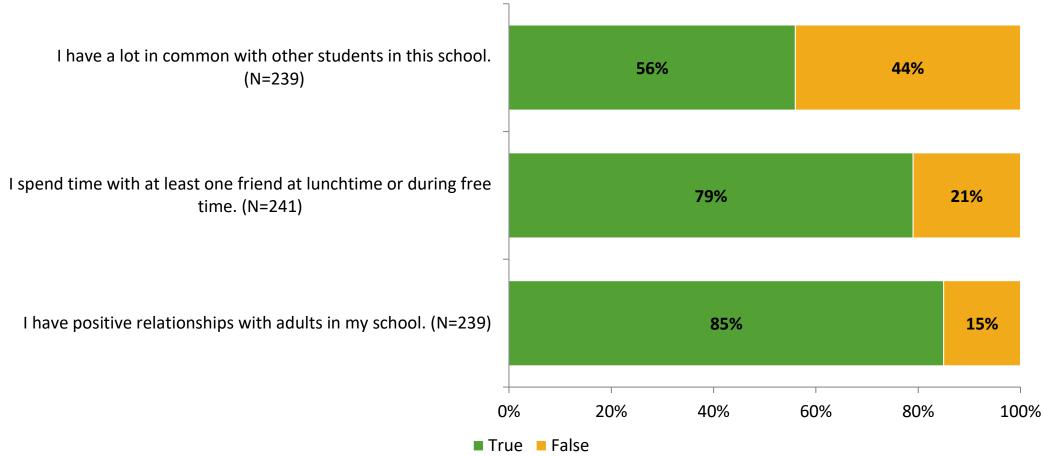

# **Student Engagement Survey for Elementary Students: High Point Elementary School**

Results

School Year 2022-2023



### **Overall Engagement**



# **Overall Engagement (Continued)**





#### **Like School**

Thinking about how you feel/act most of the time, is the following statement true or false?

Generally, I like school. (N=235)



## **Class Experience**





### **Student Experience**



### **Academic Support**





#### Relevance





#### **Involvement**



### **Self-Management**



#### Grit



#### **Acceptance**



# **Relationships with Peers**



# **Relationships with Adults in School**



# Grade

#### **Grade (N=241)**



#### **End of Presentation**



Follow us on Twitter: @k12insight

www.k12insight.com