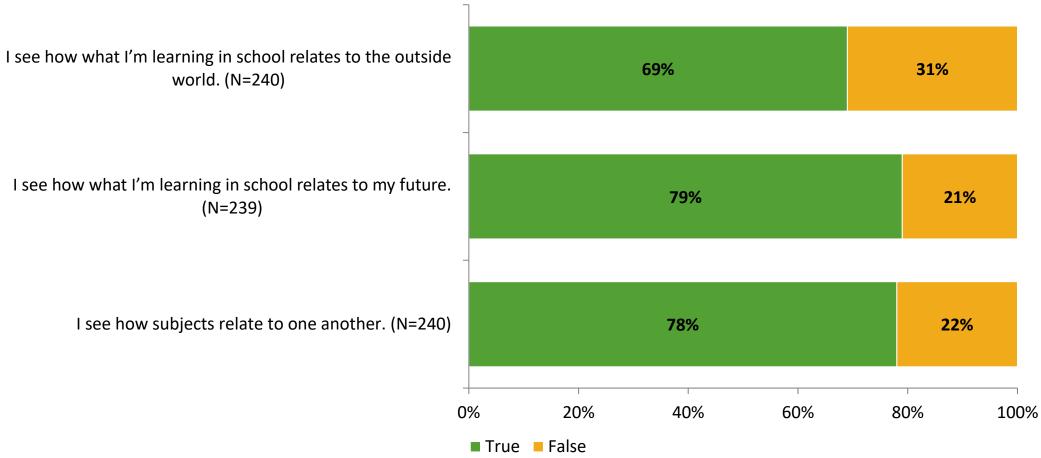

# **Student Engagement Survey for Elementary Students: High Point Elementary School**

Results

School Year 2022-2023



### **Overall Engagement**



# **Overall Engagement (Continued)**





#### **Like School**

Thinking about how you feel/act most of the time, is the following statement true or false?

Generally, I like school. (N=235)



## **Class Experience**





### **Student Experience**



### **Academic Support**





#### Relevance





#### **Involvement**



### **Self-Management**



#### Grit



#### **Acceptance**



# **Relationships with Peers**



# **Relationships with Adults in School**



# Grade

#### **Grade (N=241)**



#### **End of Presentation**



Follow us on Twitter: @k12insight

www.k12insight.com