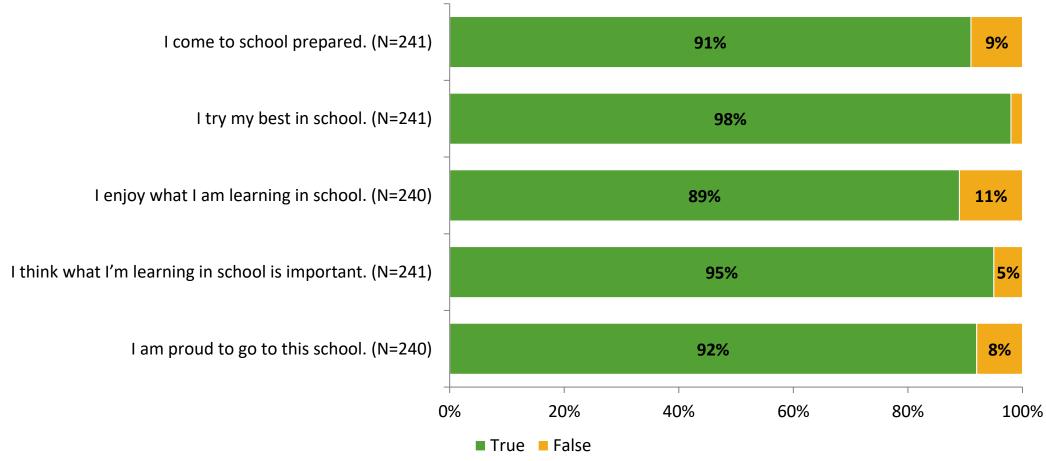

# **Student Engagement Survey for Elementary Students: High Point Elementary School**

Results

School Year 2022-2023



### **Overall Engagement**



# **Overall Engagement (Continued)**





#### **Like School**

Thinking about how you feel/act most of the time, is the following statement true or false?

Generally, I like school. (N=235)



## **Class Experience**





### **Student Experience**



### **Academic Support**





#### Relevance





#### **Involvement**



### **Self-Management**



#### Grit



#### **Acceptance**



# **Relationships with Peers**



# **Relationships with Adults in School**



# Grade

#### **Grade (N=241)**



#### **End of Presentation**



Follow us on Twitter: @k12insight

www.k12insight.com