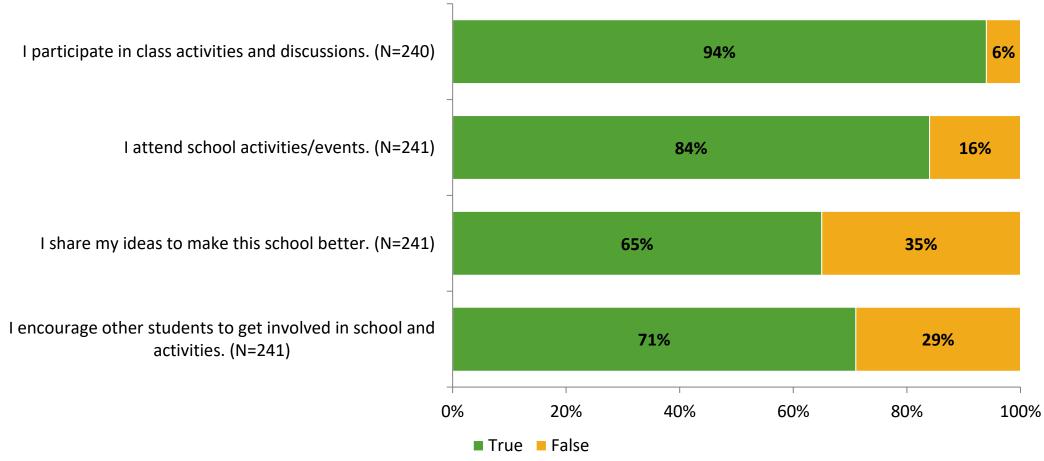

# **Student Engagement Survey for Elementary Students: High Point Elementary School**

Results

School Year 2022-2023



### **Overall Engagement**



# **Overall Engagement (Continued)**





#### **Like School**

Thinking about how you feel/act most of the time, is the following statement true or false?

Generally, I like school. (N=235)



## **Class Experience**





### **Student Experience**



### **Academic Support**





#### Relevance





#### **Involvement**



### **Self-Management**



#### Grit



#### **Acceptance**



# **Relationships with Peers**



# **Relationships with Adults in School**



# Grade

#### **Grade (N=241)**



#### **End of Presentation**



Follow us on Twitter: @k12insight

www.k12insight.com