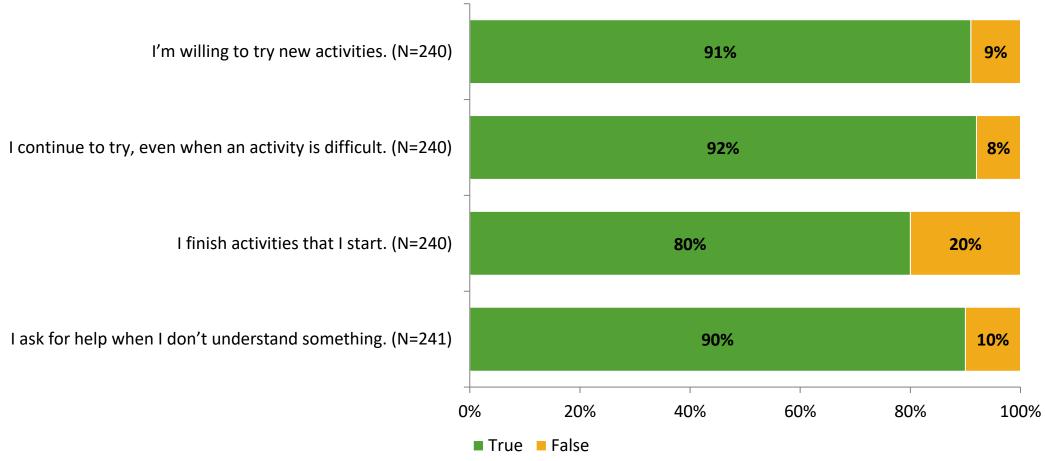

# **Student Engagement Survey for Elementary Students: High Point Elementary School**

Results

School Year 2022-2023



### **Overall Engagement**



# **Overall Engagement (Continued)**





#### **Like School**

Thinking about how you feel/act most of the time, is the following statement true or false?

Generally, I like school. (N=235)



## **Class Experience**





### **Student Experience**



### **Academic Support**





#### Relevance





#### **Involvement**



### **Self-Management**



#### Grit



#### **Acceptance**



# **Relationships with Peers**



# **Relationships with Adults in School**



# Grade

#### **Grade (N=241)**



#### **End of Presentation**



Follow us on Twitter: @k12insight

www.k12insight.com