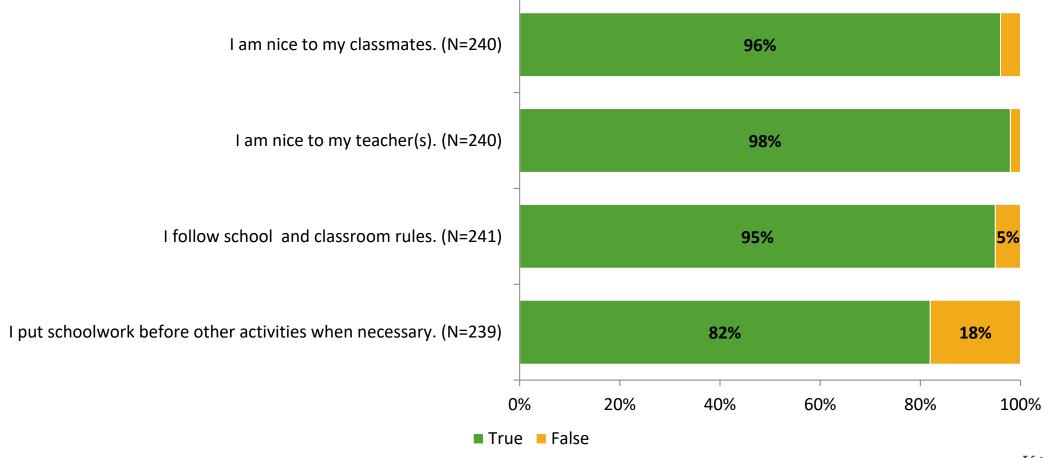

# **Student Engagement Survey for Elementary Students: High Point Elementary School**

Results

School Year 2022-2023



### **Overall Engagement**



# **Overall Engagement (Continued)**





#### **Like School**

Thinking about how you feel/act most of the time, is the following statement true or false?

Generally, I like school. (N=235)



## **Class Experience**





### **Student Experience**



### **Academic Support**





#### Relevance





#### **Involvement**



### **Self-Management**



#### Grit



#### **Acceptance**



# **Relationships with Peers**



# **Relationships with Adults in School**



# Grade

#### **Grade (N=241)**



#### **End of Presentation**



Follow us on Twitter: @k12insight

www.k12insight.com