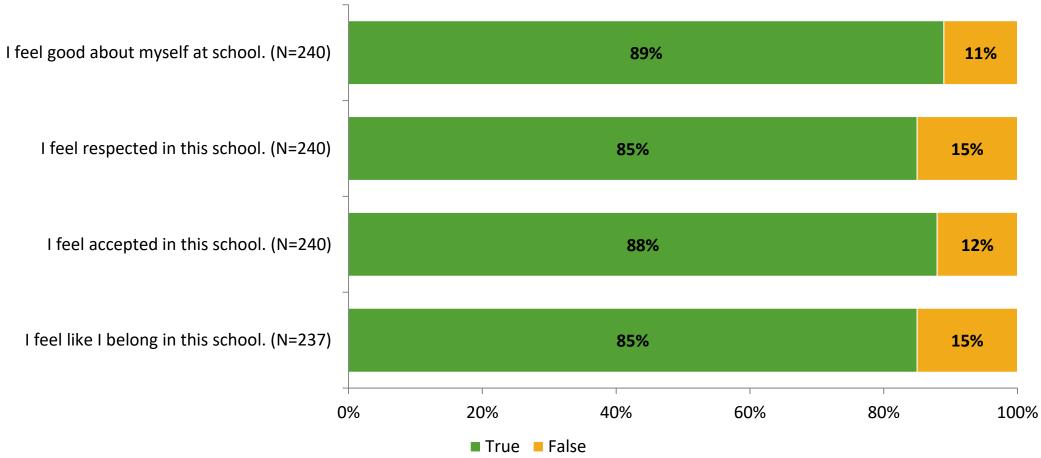

# **Student Engagement Survey for Elementary Students: High Point Elementary School**

Results

School Year 2022-2023



### **Overall Engagement**



# **Overall Engagement (Continued)**





#### **Like School**

Thinking about how you feel/act most of the time, is the following statement true or false?

Generally, I like school. (N=235)



## **Class Experience**





### **Student Experience**



### **Academic Support**





#### Relevance





#### **Involvement**



### **Self-Management**



#### Grit



#### **Acceptance**



# **Relationships with Peers**



# **Relationships with Adults in School**



# Grade

#### **Grade (N=241)**



#### **End of Presentation**



Follow us on Twitter: @k12insight

www.k12insight.com