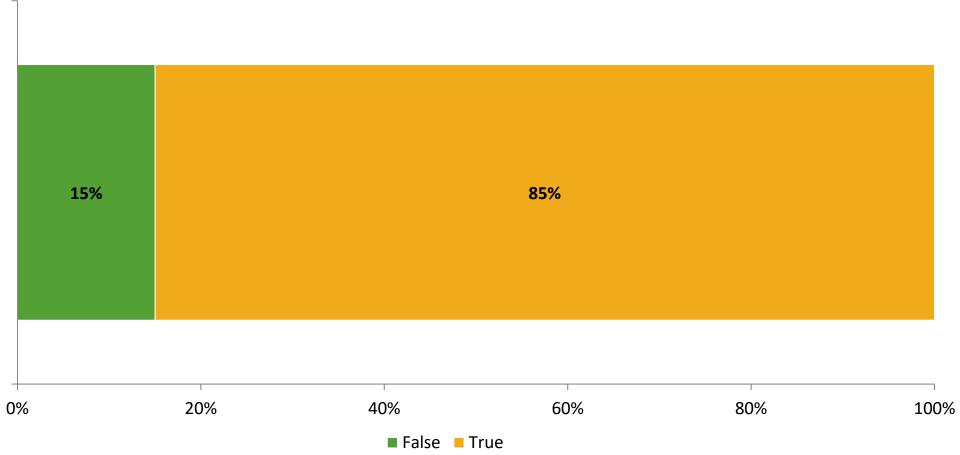

# **Student Engagement Survey for Elementary Students: High Point Elementary School**

Results

School Year 2022-2023



### **Overall Engagement**



# **Overall Engagement (Continued)**





#### **Like School**

Thinking about how you feel/act most of the time, is the following statement true or false?

Generally, I like school. (N=235)



## **Class Experience**





### **Student Experience**



### **Academic Support**





#### Relevance





#### **Involvement**



### **Self-Management**



#### Grit



#### **Acceptance**



# **Relationships with Peers**



# **Relationships with Adults in School**



# Grade

#### **Grade (N=241)**



#### **End of Presentation**



Follow us on Twitter: @k12insight

www.k12insight.com